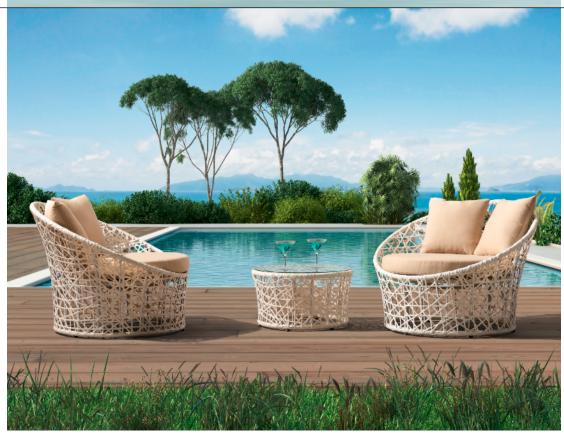

## SIHOUETTE Superb Living, Outdoors...

TAMPICO COLLECTION

Silhouette 20108A Single Sofa W37.5"\*D41"\*H29.5"

20108Z Coffee Table Φ25.5"\*13"

Single sofa: Triple powder coated alumimium frame wrapped in weather wicker Coffee table: Triple powder coated alumimium frame wrapped in weather wicker and glass top

## SIHOUETTE Superb Living, Outdoors...

Silhouette: 20108Z-1 Coffee Table  $\Phi$ 25.5"\*13"

Coffee Table :Triple powder coated alumimium frame wrapped in weather wicker and

glass top

Silhouette: 20108A-1 Chair W37.5"\*D41"\*H29.5"