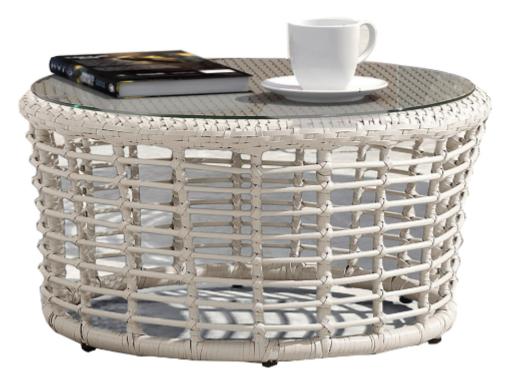

## SIHOUETTE Superb Living, Outdoors...

TAMPICO COLLECTION

Silhouette 20108A Single Sofa W37.5"\*D41"\*H29.5"

20108Z Coffee Table Φ25.5"\*13"

Single sofa: Triple powder coated alumimium frame wrapped in weather wicker Coffee table: Triple powder coated alumimium frame wrapped in weather wicker and glass top

## SIHOUETTE Superb Living, Outdoors...

Silhouette: 20108Z-1 Coffee Table  $\Phi$ 25.5"\*13"

Coffee Table :Triple powder coated alumimium frame wrapped in weather wicker and

glass top

Silhouette: 20108A-1 Chair W37.5"\*D41"\*H29.5"