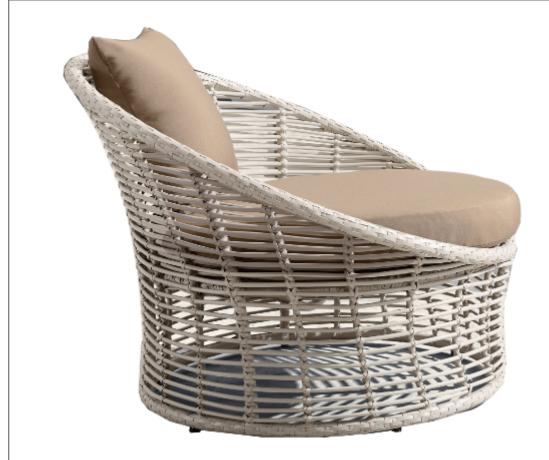

## SIHOUETTE Superb Living, Outdoors...

Silhouette: 20108Z-1 Coffee Table  $\Phi$ 25.5"\*13"

Coffee Table :Triple powder coated alumimium frame wrapped in weather wicker and

glass top

Silhouette: 20108A-1 Chair W37.5"\*D41"\*H29.5"

Chair: Triple powder coated alumimium frame wrapped in weather wicker