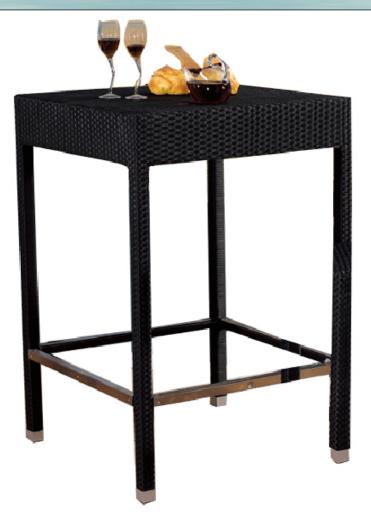

## SIHOUETTE Superb Living, Outdoors...

Mustique COLLECTION

Silhouette 10016

Chair: W21"\*D27"\*H40" Table W 23.5"\*23.5"\*H40.5"

Table: Triple powder coated Aluminium frame wrapped in all weather wicker with

with glass top

barstools: Triple powder coated Aluminium frame wrapped in all weather wicker

Silhouette 10016

Chair: W21"\*D27"\*H40"

barstools: Triple powder coated Aluminium frame wrapped in all weather wicker

## SILHOUETTE Superb Living, Outdoors...

Silhouette 10016

Table W 23.5"\*23.5"\*H40.5"

Table: Triple powder coated Aluminium frame wrapped in all weather wicker with

with glass top