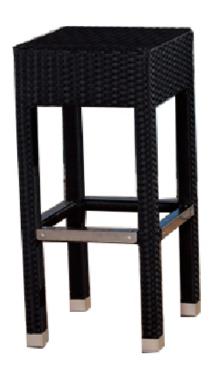

## SIHOUETTE Superb Living, Outdoors...

Mustique COLLECTION

Silhouette 10016

Chair: W21"\*D27"\*H40" Table W 23.5"\*23.5"\*H40.5"

Table: Triple powder coated Aluminium frame wrapped in all weather wicker with

with glass top

barstools: Triple powder coated Aluminium frame wrapped in all weather wicker

Silhouette 10016

Chair: W21"\*D27"\*H40"

barstools: Triple powder coated Aluminium frame wrapped in all weather wicker