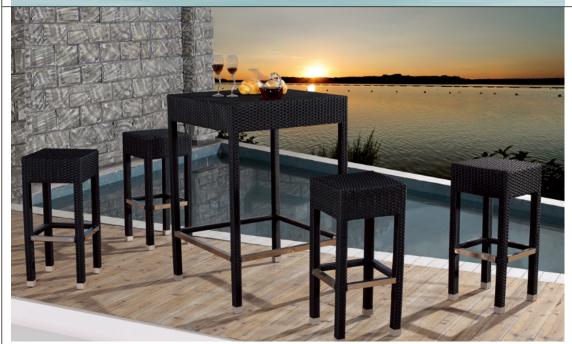

## SIHOUETTE Superb Living, Outdoors...

Mustique COLLECTION

Silhouette 10016

Chair: W21"\*D27"\*H40" Table W 23.5"\*23.5"\*H40.5"

Table: Triple powder coated Aluminium frame wrapped in all weather wicker with

with glass top

barstools: Triple powder coated Aluminium frame wrapped in all weather wicker

Silhouette 10016

Chair: W21"\*D27"\*H40"

barstools: Triple powder coated Aluminium frame wrapped in all weather wicker

## SILHOUETTE Superb Living, Outdoors...

Silhouette 10016

Table W 23.5"\*23.5"\*H40.5"

Table: Triple powder coated Aluminium frame wrapped in all weather wicker with

with glass top