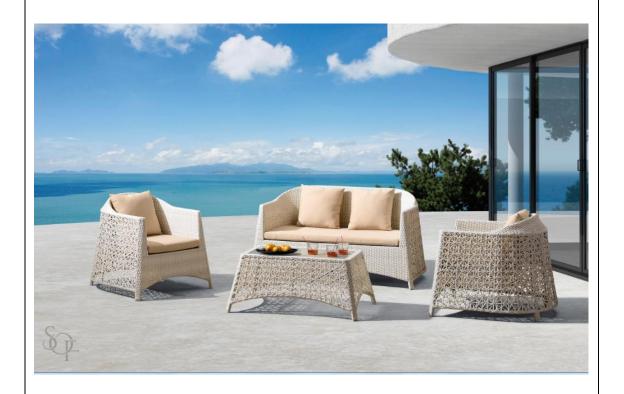

Silhouette: 20088A Single Chair W 35"\*D30"\*H29.5"

20088B 2-seater Sofa W 35"\*D57"\*H29.5" 20088Z Coffee table W 40.5"\*D25.5"\*H17"

Seating: Triple powder coated aluminium frame wrapped with all weather wicker Coffee Table: Triple powder coated aluminium frame wrapped with all weather wicker

with glass on top

Silhouette: 20088B 2-seater Sofa W 35"\*D57"\*H29.5"

Seating: Triple powder coated aluminium frame wrapped with all weather wicker

Silhouette: 20088Z Coffee table W 40.5"\*D25.5"\*H17"

Coffee Table: Triple powder coated aluminium frame wrapped with all weather

wicker

with glass on top

Silhouette: 20088A Single Chair W 35"\*D30"\*H29.5"

 ${\it Seating: Triple\ powder\ coated\ \underline{aluminium\ frame\ wrapped\ with\ all\ weather\ wicker}}$