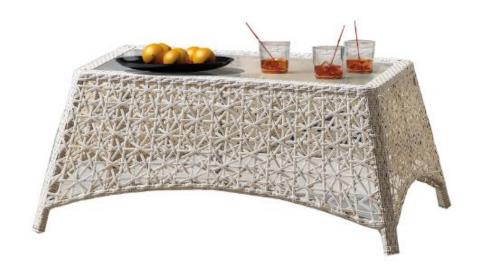

with glass on top

Silhouette: 20088B 2-seater Sofa W 35"\*D57"\*H29.5"

Seating: Triple powder coated aluminium frame wrapped with all weather wicker

Silhouette: 20088Z Coffee table W 40.5"\*D25.5"\*H17"

Coffee Table: Triple powder coated aluminium frame wrapped with all weather

wicker

with glass on top

Silhouette: 20088A Single Chair W 35"\*D30"\*H29.5"

 ${\it Seating: Triple\ powder\ coated\ \underline{aluminium\ frame\ wrapped\ with\ all\ weather\ wicker}}$