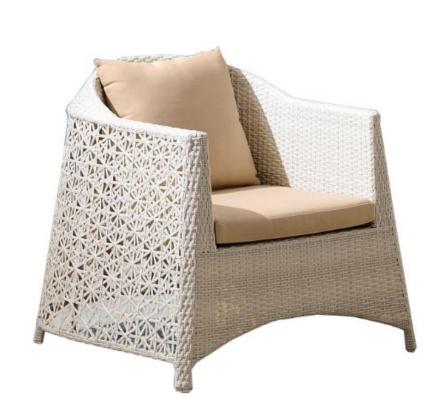

Silhouette: 20088A Single Chair W 35"\*D30"\*H29.5"

20088B 2-seater Sofa W 35"\*D57"\*H29.5" 20088Z Coffee table W 40.5"\*D25.5"\*H17"

Seating: Triple powder coated aluminium frame wrapped with all weather wicker Coffee Table: Triple powder coated aluminium frame wrapped with all weather wicker

wicker

with glass on top

Silhouette: 20088A Single Chair W 35"\*D30"\*H29.5"

 ${\it Seating: Triple\ powder\ coated\ \underline{aluminium\ frame\ wrapped\ with\ all\ weather\ wicker}}$