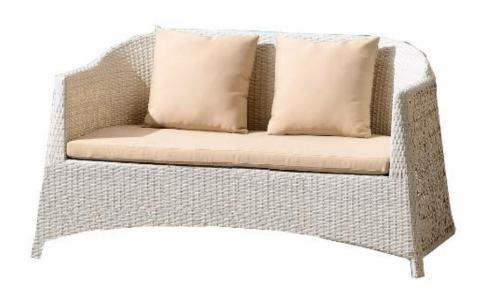

with glass on top

Silhouette: 20088B 2-seater Sofa W 35"\*D57"\*H29.5"

Seating: Triple powder coated aluminium frame wrapped with all weather wicker

Silhouette: 20088Z Coffee table W 40.5"\*D25.5"\*H17"

Coffee Table: Triple powder coated aluminium frame wrapped with all weather