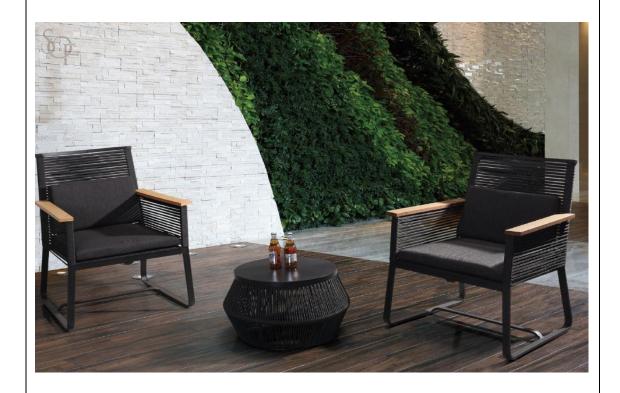

CORDERO W/ TEAK COLLECTION

Silhouette: 10004 Chair: W32"\*D29"\*H35"
Table: W18"\*D19"\*H19"

Sofa: Triple powder coated Aluminium frame with all weather rope and plastic wood

arm detail

Coffee Table: Triple powder coated Aluminium frame with all weather wicker and

glass top

CORDERO W/ TEAK COLLECTION

Silhouette: 10004 Chair: W32"\*D29"\*H35"

Sofa: Triple powder coated Aluminium frame with all weather rope and plastic wood

arm detail

CORDERO W/ TEAK COLLECTION

Silhouette: 10004 Table: W18"\*D19"\*H19"