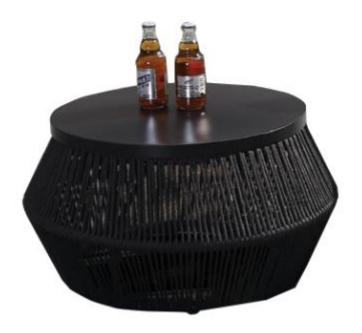

CORDERO W/ TEAK COLLECTION

Silhouette: 10004 Chair: W32"\*D29"\*H35"
Table: W18"\*D19"\*H19"

Sofa: Triple powder coated Aluminium frame with all weather rope and plastic wood

arm detail

Coffee Table: Triple powder coated Aluminium frame with all weather wicker and

Coffee Table: Triple powder coated Aluminium frame with all weather wicker and

glass top