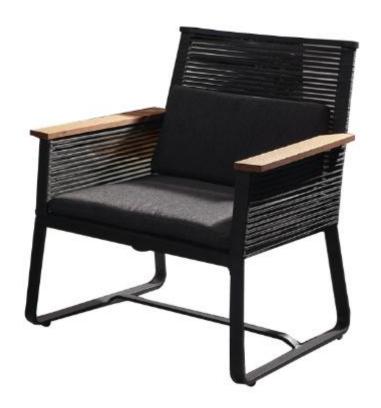

CORDERO W/ TEAK COLLECTION

Silhouette: 10004 Chair: W32"\*D29"\*H35"
Table: W18"\*D19"\*H19"

Sofa: Triple powder coated Aluminium frame with all weather rope and plastic wood

arm detail

Coffee Table: Triple powder coated Aluminium frame with all weather wicker and

glass top

CORDERO W/ TEAK COLLECTION

Silhouette: 10004 Chair: W32"\*D29"\*H35"

Sofa: Triple powder coated Aluminium frame with all weather rope and plastic wood

arm detail

CORDERO W/ TEAK COLLECTION

Silhouette: 10004 Table: W18"\*D19"\*H19"