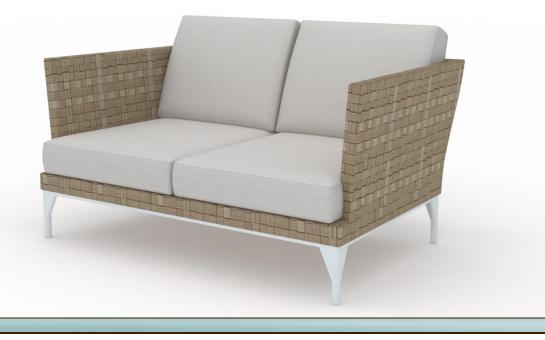

## Dominica Love Seat **SIL-SOFA SETS** SL-SF-0060

## **Description:**

Love Seat

Silhouette Triple Powder Coated Aluminum Frame Wrapped in Silhouette All Weather Contract Quality Wicker with Semi Attached Seat and **Back Cushions** 

Finish: Silhouette Triple Powder Coated Aluminum Frame with Silhouette All Weather Contract Quality Wicker

Fabric: Silhouette Standard Sunbrella Fabrics or COM

**COM:** 4.5 Yards

Cushion: Quick Dry Foam Semi-Attached Cushions

Hardware: Heavy Duty Adjustable Glides

**Dimensions:** 52"W x 35"D x 30"H x 15"SH x 25"AH

Weight: 42 lbs.

Fire code: Cal 117

SILHOUETTE

Superb Living, Outdoors...