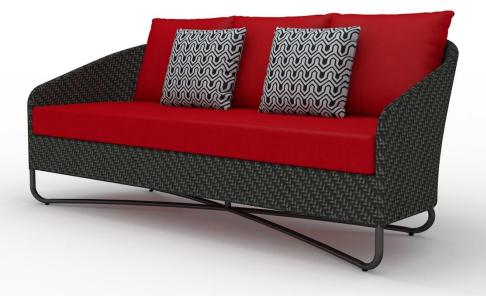

## Manzanillo 3-Seat Sofa

SIL-Sofa Sets SL-SF-0043

## **Description:**

Sofa

Silhouette Triple Powder Coated Aluminum Frame Wrapped In All Weather Wicker; Semi Attached Seat Cushions with three Back Cushions/Pillows; Two Throw Pillows

Finish: Silhouette Standard Powder Coat; Silhouette All Weather Contract Quality Wicker

Fabric: Silhouette Standard Sunbrella Fabrics or COM

Cushion: Quick Dry Foam Semi-Attached Cushions and Back Pillow and Throw Pillows

COM/COL: 7 Yds. for Seat Cushion and Back Pillow Cushions; .75 Yd for Each Pillow

Hardware: Heavy Duty Adjustable Glides

**Dimensions:** 70.75"W x 32.25"D x 29.5"H x 17"SH x 21"AH

Weight: 90 lbs.

Fire code: Cal 117