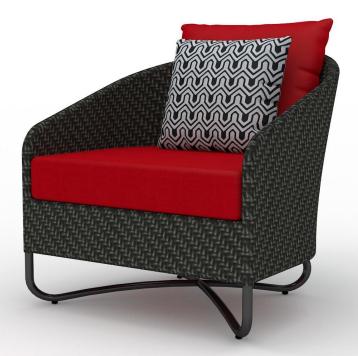

## Manzanillo Lounge Chair

SIL-Sofa Sets SL-LC-0042

## **Description:**

Lounge Chair

Silhouette Triple Powder Coated Aluminum Frame Wrapped in All Weather Wicker with Back Pillow/Cushion and Throw Pillow

Finish: Silhouette Standard Powder Coat; Silhouette All Weather Contract Quality Wicker

Fabric: Silhouette Standard Sunbrella Fabrics or COM

Cushion: Quick Dry Foam Semi-Attached Cushions with Back Pillow and Throw Pillow

COM/COL: 2.7 Yds. for Cushion, 0.7 Yds. for Pillow

Hardware: Heavy Duty Adjustable Glides

**Dimensions:** 30.75"W x 32.25"D x 29.5"H x 17"SH 21"AH

Weight: 48 lbs.

Fire code: Cal 117