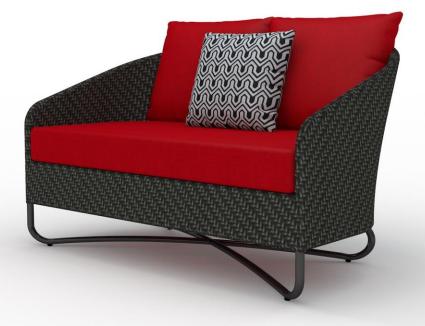

## Manzanillo Love Seat

SIL-Sofa Sets SL-SF-0044

## **Description:**

2 Seat Sofa

Silhouette Triple Powder Coated Aluminum Frame Wrapped In All Weather Wicker with Back Pillow and Throw Pillow

Finish: Silhouette Standard Powder Coat; Silhouette All Weather Contract Quality Wicker

**Fabric:** Silhouette Standard Sunbrella Fabrics or COM

Cushion: Quick Dry Foam Semi-Attached Cushions with Back Pillow and Throw pillow

COM/COL: 4 Yds. for Seat Cushion and Back Cushion Pillows, 0.5 Yds. for 18x18 throw pillow

**Hardware:** Heavy Duty Adjustable Glides

**Dimensions:** 48"W x 32.25"D x 29.5"H x 17"SH x 21"AH

Weight: 52 lbs.

Fire code: Cal 117