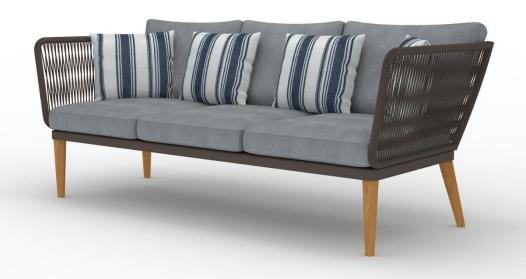

## Menorca 3-Seat Sofa SIL-SOFA SETS SL-SF-0077

## **Description:**

Sofa

Base Frame Offered in Teak or Carbonized Wood. (Can also be Triple Powder Coated Aluminum Base). Triple Powder Coated aluminum top frame wrapped in Silhouette All Weather Contract Quality Wicker. Box Style Seat and Back Cushions with three loose throw pillows

**Finish:** Silhouette Triple Powder Coated aluminum top frame wrapped in Silhouette's All Weather Contract Quality Wicker. Teak, Carbonized Wood or Heat Transfer Legs

Fabric: Silhouette Standard Sunbrella Fabric or COM

COM: 6 Yards for Cushion & .5 Yards for Each Pillow

Cushion: Quick Dry Foam Semi-Attached Box Cushions

Hardware: Heavy Duty Adjustable Glides

**Dimensions:** 72"W x 31"W x 31"H x 17"SH

Weight: 94 lbs.

Fire code: Cal 117