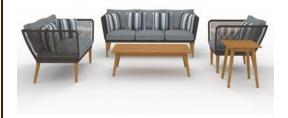

## Menorca Lounge Chair

SIL-Sofa Sets SL-CH-0076

## **Description:**

Lounge Chair

Base Frame Offered in Teak, Carbonized Wood or Heat Transfer Aluminum. (Can also be Triple Powder Coated Aluminum Base). Triple Powder Coated aluminum top frame wrapped in Silhouette All Weather Contract Quality Wicker. Box Style Seat and Back Cushions with one loose throw pillow