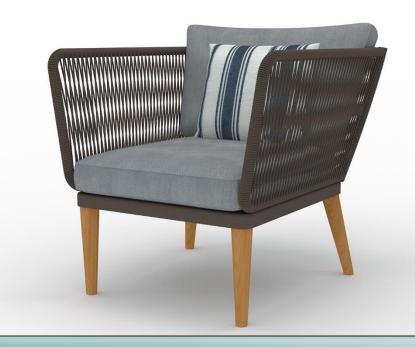

## Menorca Lounge Chair

SIL-Sofa Sets SL-CH-0076

## **Description:**

Lounge Chair

Base Frame Offered in Teak, Carbonized Wood or Heat Transfer Aluminum. (Can also be Triple Powder Coated Aluminum Base). Triple Powder Coated aluminum top frame wrapped in Silhouette All Weather Contract Quality Wicker. Box Style Seat and Back Cushions with one loose throw pillow

Finish: Silhouette Triple Powder Coated aluminum top frame wrapped in Silhouette All Weather Contract Quality Wicker. Teak or Carbonized

Wood

**Fabric:** Silhouette Standard Sunbrella Fabric or COM

**COM:** 2.5 Yards for Cushion & 0.5 Yards for Pillow

Cushion: Quick Dry Foam Semi-Attached Box Cushions

Hardware: Heavy Duty Adjustable Glides

**Dimensions:** 28.5"W x 31"W x 31"H x 17"SH

Weight: 35.5 lbs.

Fire code: Cal 117