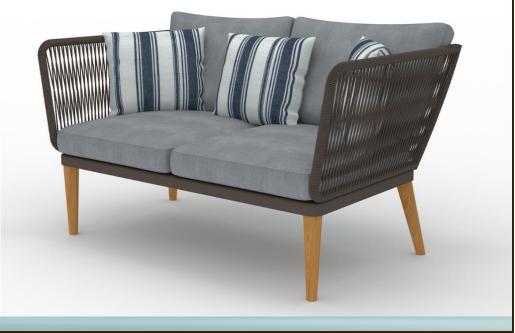

## Menorca Love Seat SIL-SOFA SETS SL-SF-0078

## **Description:**

Love Seat

Base Frame Offered in Teak, Carbonized Wood or Heat Transfer Aluminum. (Can also be Triple Powder Coated Aluminum Base). Triple Powder Coated aluminum top frame wrapped in Silhouette All Weather Contract Quality Wicker. Box Style Seat and Back Cushions with three loose throw pillows

**Finish:** Silhouette Triple Powder Coated aluminum top frame wrapped in Silhouette All Weather Contract Quality Wicker. Teak or Carbonized Wood Legs

Fabric: Silhouette Standard Sunbrella Fabric or COM COM: 4.2 Yards for Cushion & .5 Yards for Each Pillow Cushion: Quick Dry Foam Cushions Hardware: Heavy Duty Adjustable Glides Dimensions: 50"W x 31"W x 31"H x 17"SH Weight: 68 lbs. Fire code: Cal 117