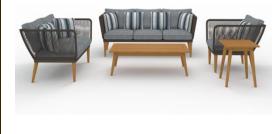

## Menorca Love Seat SIL-SOFA SETS SL-SF-0078

## **Description:**

Love Seat

Base Frame Offered in Teak, Carbonized Wood or Heat Transfer Aluminum. (Can also be Triple Powder Coated Aluminum Base). Triple Powder Coated aluminum top frame wrapped in Silhouette All Weather Contract Quality Wicker. Box Style Seat and Back Cushions with three loose throw pillows

**Finish:** Silhouette Triple Powder Coated aluminum top frame wrapped in Silhouette All Weather Contract Quality Wicker. Teak or Carbonized Wood Legs

Fabric: Silhouette Standard Sunbrella Fabric or COM COM: 4.2 Yards for Cushion & .5 Yards for Each Pillow Cushion: Quick Dry Foam Cushions Hardware: Heavy Duty Adjustable Glides Dimensions: 50"W x 31"W x 31"H x 17"SH Weight: 68 lbs. Fire code: Cal 117