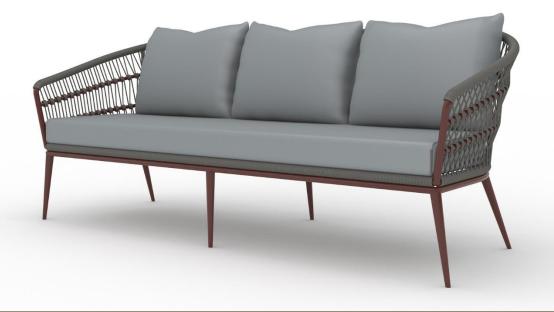

## Monterey 3-Seat Sofa

SIL-SOFA SETS SL-SF-0026

## **Description:**

Sofa

Silhouette Triple Powder Coated Aluminum Frame wrapped with Silhouette All Weather Contract Quality Wicker or Rope; Seat Cushion and Three Back Pillows

Finish: Silhouette Triple Powder Coated Aluminum Frame with Silhouette All Weather Contract Quality Wicker

Fabric: Silhouette Standard Sunbrella Fabrics or COM

COM: 6.5 Yards

Cushion: Semi Attached Quick Dry Foam Cushion and Loose Back Pillows

**Hardware:** Heavy Duty Adjustable Glides

**Dimensions:** 75.75"W x 30.5"D x 30.75"H