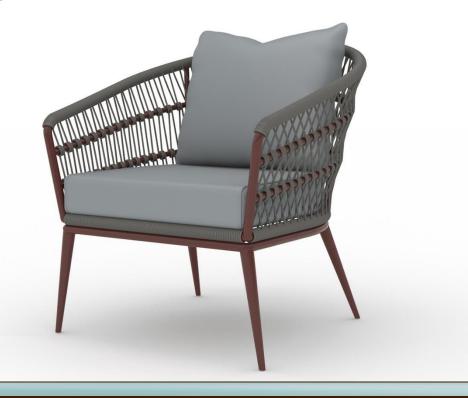

## Monterey Lounge Chair SIL-SOFA SETS SL-CH-0024

## **Description:**

Lounge Chair

Silhouette Triple Powder Coated Aluminum Frame wrapped with Silhouette All Weather Contract Quality Rope; Semi Attached Seat Cushions and Back Pillow

Finish: Silhouette Triple Powder Coated Aluminum Frame with Silhouette All Weather Contract Quality Rope

Fabric: Silhouette's Standard Sunbrella Fabrics or COM

COM: 2.3 Yards

Cushion: Semi Attached Quick Dry Foam Cushion and Loose Back Pillows

Hardware: Heavy Duty Adjustable Glides

Dimensions: 30.75"W x 30.75"D x 31"H

Weight: 28 lbs.

Fire code: Cal 117

SILHOUETTE

Superb Living, Outdoors...