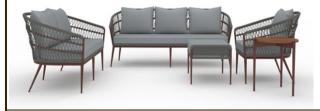

## Monterey Lounge Chair SIL-SOFA SETS SL-CH-0024

## **Description:**

Lounge Chair

Silhouette Triple Powder Coated Aluminum Frame wrapped with Silhouette All Weather Contract Quality Rope; Semi Attached Seat Cushions and Back Pillow

Finish: Silhouette Triple Powder Coated Aluminum Frame with Silhouette All Weather Contract Quality Rope

Fabric: Silhouette's Standard Sunbrella Fabrics or COM

COM: 2.3 Yards

Cushion: Semi Attached Quick Dry Foam Cushion and Loose Back Pillows

Hardware: Heavy Duty Adjustable Glides

Dimensions: 30.75"W x 30.75"D x 31"H

Weight: 28 lbs.

Fire code: Cal 117

SILHOUETTE

Superb Living, Outdoors...