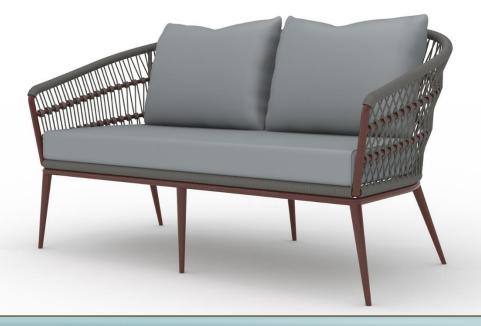

## Monterey Love Seat

SIL-SOFA SETS SL-SF-0027

## **Description:**

Love Seat

Silhouette Triple Powder Coated Aluminum Frame wrapped with Silhouette All Weather Contract Quality Wicker or Rope; Seat Cushion and Three Back Pillows

Finish: Silhouette Triple Powder Coated Aluminum Frame with Silhouette All Weather Contract Quality Wicker

Fabric: Silhouette Standard Sunbrella Fabrics or COM

COM: 4.5 Yards

Cushion: Semi Attached Quick Dry Foam Cushion and Loose Back Pillows

**Hardware:** Heavy Duty Adjustable Glides

**Dimensions:** 54"W x 30.5"D x 30.75"H