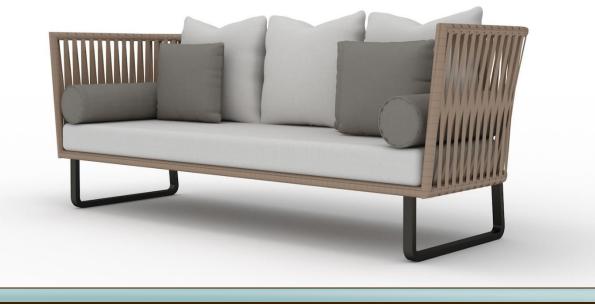

## Tahoe Three Seat Sofa SIL-SOFA SETS SL-SF-0030

## **Description:**

Three Seat Sofa

Silhouette Triple Powder Coated Aluminum Frame Wrapped with Silhouette All Weather Contract Quality Wicker. Semi Attached Seat Cushion, Three Loose Back Cushions, two bolsters and two Throw Pillows

Finish: Silhouette Triple Powder Coated Aluminum Frame Wrapped with Silhouette All Weather Contract Quality Wicker

Fabric: Silhouette Standard Sunbrella Fabric or COM

COM: 7.2 Yards for Seat and Back Cushions, .5 yds for each throw pillow and .75 Yards for each Bolster Pillow

Cushion: Quick Dry Foam Semi-Attached Seat Cushion and Loose Pillows

Hardware: Heavy Duty Adjustable Glides

Dimensions: 85"W x 31"D x 32"H x 17"SH

Weight: 51 lbs.

Fire code: Cal 117

SILHOUETTE

Superb Living, Outdoors...