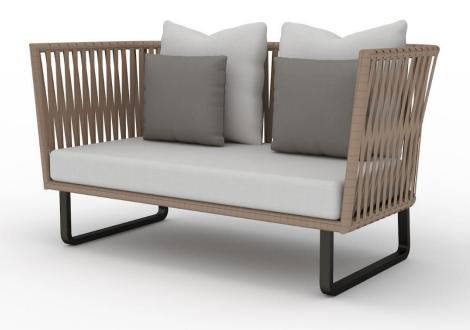

## Tahoe Love Seat

SIL-SOFA SETS SL-SF-0031

## **Description:**

Two Seat Sofa

Silhouette Triple Powder Coated Aluminum Frame Wrapped with Silhouette All Weather Contract Quality Wicker. Semi Attached Seat Cushion, Three Loose Back Cushions, two bolsters and two Throw Pillows

Finish: Silhouette Triple Powder Coated Aluminum Frame Wrapped with Silhouette All Weather Contract Quality Wicker

Fabric: Silhouette Standard Sunbrella Fabric or COM

**COM:** 5 Yards for Cushion, 1 Yard for Each Back Pillow, .5 yds per throw pillow

Cushion: Quick Dry Foam Semi-Attached Seat Cushion and Loose Pillows

**Hardware:** Heavy Duty Adjustable Glides

**Dimensions:** 59.5"W x 31"D x 32"H x 17"SH

Weight: 43 lbs.

Fire code: Cal 117