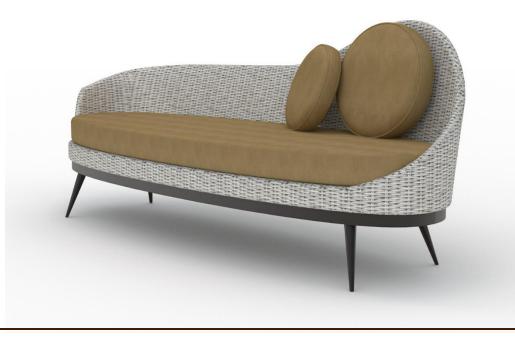

## Michael Wolk 3-Seat Sofa SIL-SOFA SETS SL-SF-0053

## **Description:**

Sofa

Silhouette Triple Powder Coated Aluminum Frame Wrapped in All Weather Wicker; Semi-Attached Upholstered Seat Cushion with Two Loose Back Pillows

Finish: Silhouette Triple Powder Coated Aluminum Frame with Silhouette All Weather Contract Quality Wicker

Fabric: Silhouette Standard Sunbrella Fabrics or COM

COM: 6 Yards

Cushion: Semi Attached Quick Dry Foam Seat and Two Loose Back Pillows

Hardware: Heavy Duty Adjustable Glides

Dimensions: 72"W x 26.5"D x 31.5H x 16"SH